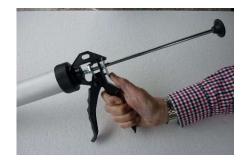

Press aluminum lever,

in doing so pull out the piston with the other hand

Turn off the lower black plastic ring, fill up cylinder max. to half with not too hard clay

Put the desired disc in the plastic ring,