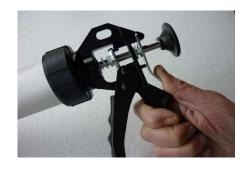

Press aluminum lever,

in doing so pull out the piston with the other hand

Turn off the lower black plastic ring, fill up cylinder max. to half with not too hard clay

Put the desired disc in the plastic ring,