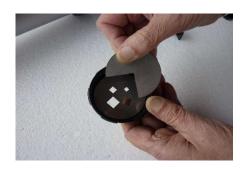

Cover the non-selected cutouts with the 3/4 disc

To clean, unscrew both black plastic rings from the cylinder.