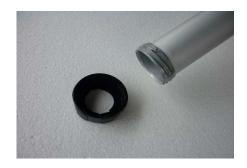

Press aluminum lever,

in doing so pull out the piston with the other hand

Turn off the lower black plastic ring, fill up cylinder max. to half with not too hard clay

Put the desired disc in the plastic ring,

Cover the non-selected cutouts with the 3/4 disc

To clean, unscrew both black plastic rings from the cylinder.